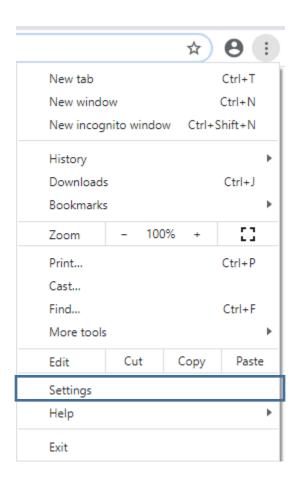

B

At the top right-hand corner, click on the 3 dots. Click Settings. Under Privacy and Security, click on Cookies and Other Site data. Change the general setting to Allow all cookies.