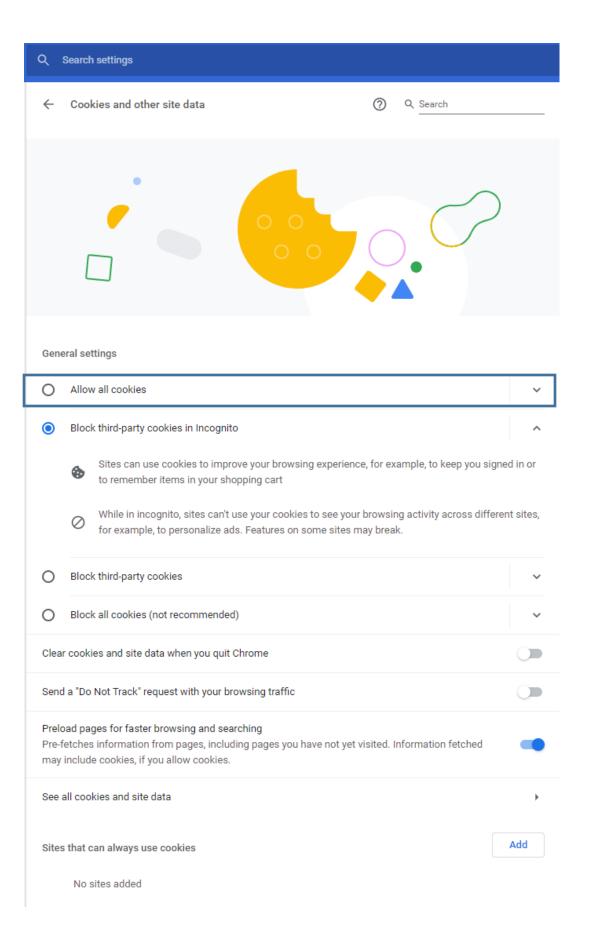

B

At the top right-hand corner, click on the 3 dots. Click Settings. Under Privacy and Security, click on Cookies and Other Site data. Change the general setting to Allow all cookies.