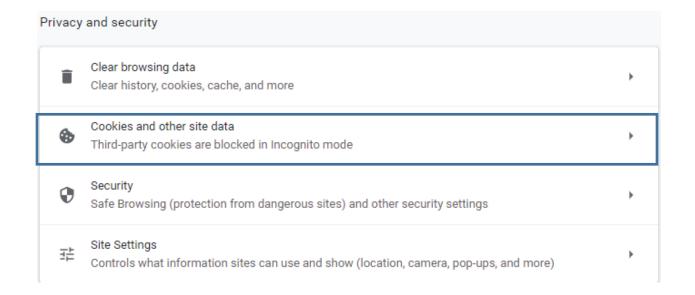

B

At the top right-hand corner, click on the 3 dots. Click Settings. Under Privacy and Security, click on Cookies and Other Site data. Change the general setting to Allow all cookies.