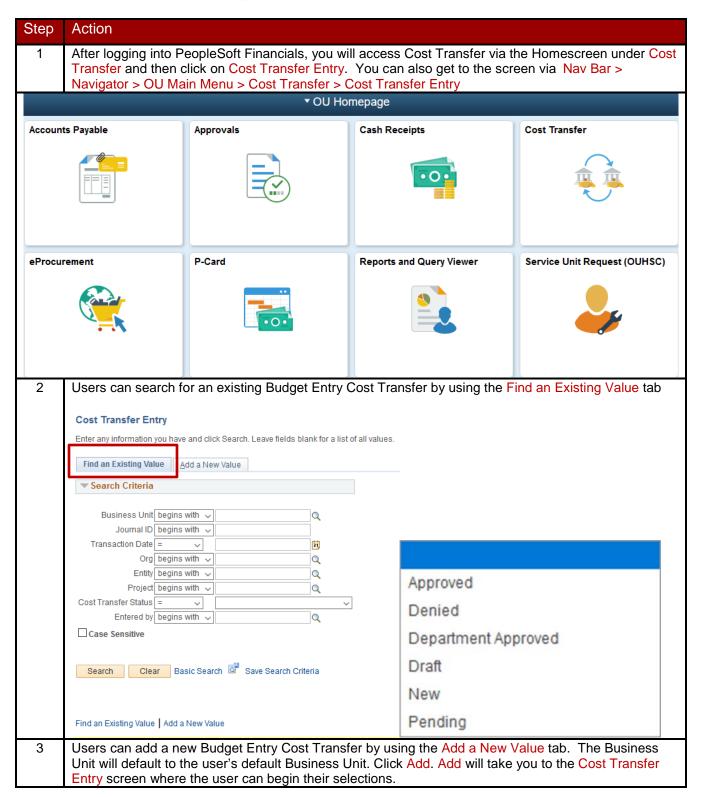

Reference and Description fields are for departmental use. A totaled cash query for each chartfield spread on the budget revision must be attached or the budget revision will be denied. The enterer will submit the budget entry for approval, which then routes to the org approver. Once approved by the org approver, the budget entry will route to the Budget Office or the appropriate authority in Financial Services. Approvals Comments Submit for Approval R Save "=" Notify Add + Update/Display To add more lines, the user will click the + sign. The system will ask you how many rows to add and will copy down the previous row lines saving the user some key strokes. Enter number of rows to add: ΟK Cancel To add an attachment, click on the Attachments tab.