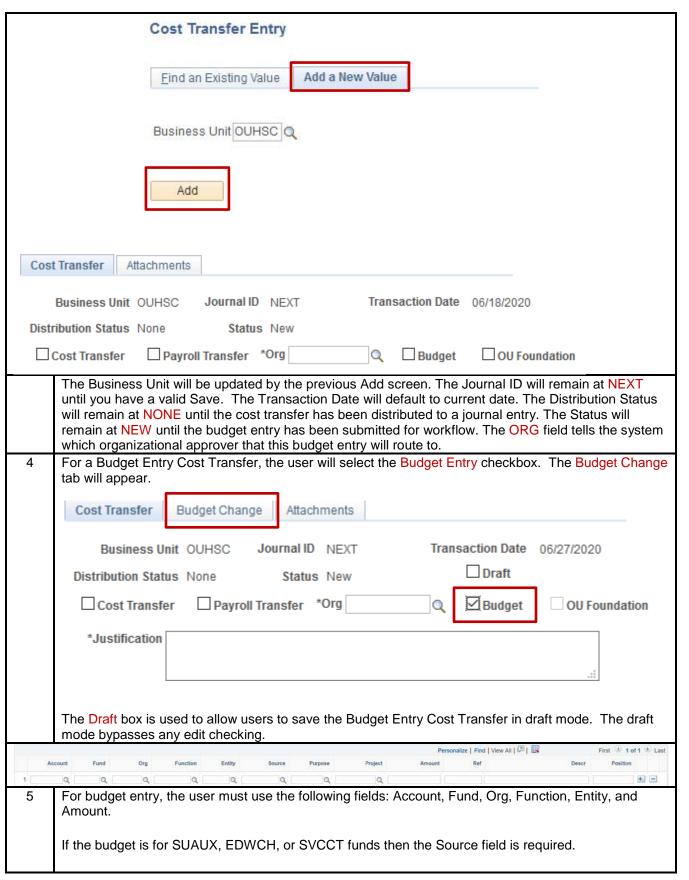

Reference and Description fields are for departmental use. A totaled cash query for each chartfield spread on the budget revision must be attached or the budget revision will be denied. The enterer will submit the budget entry for approval, which then routes to the org approver. Once approved by the org approver, the budget entry will route to the Budget Office or the appropriate authority in Financial Services. Approvals Comments Submit for Approval R Save "=" Notify Add + Update/Display To add more lines, the user will click the + sign. The system will ask you how many rows to add and will copy down the previous row lines saving the user some key strokes. Enter number of rows to add: ΟK Cancel To add an attachment, click on the Attachments tab.