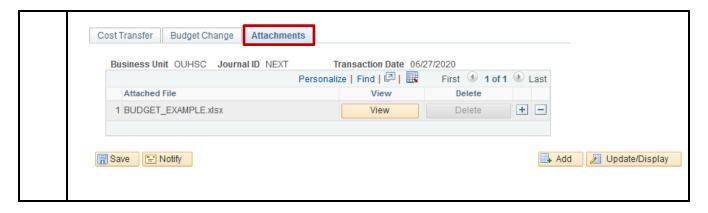

Reference and Description fields are for departmental use. A totaled cash query for each chartfield spread on the budget revision must be attached or the budget revision will be denied. The enterer will submit the budget entry for approval, which then routes to the org approver. Once approved by the org approver, the budget entry will route to the Budget Office or the appropriate authority in Financial Services. Approvals Comments Submit for Approval R Save "=" Notify Add + Update/Display To add more lines, the user will click the + sign. The system will ask you how many rows to add and will copy down the previous row lines saving the user some key strokes. Enter number of rows to add: ΟK Cancel To add an attachment, click on the Attachments tab.